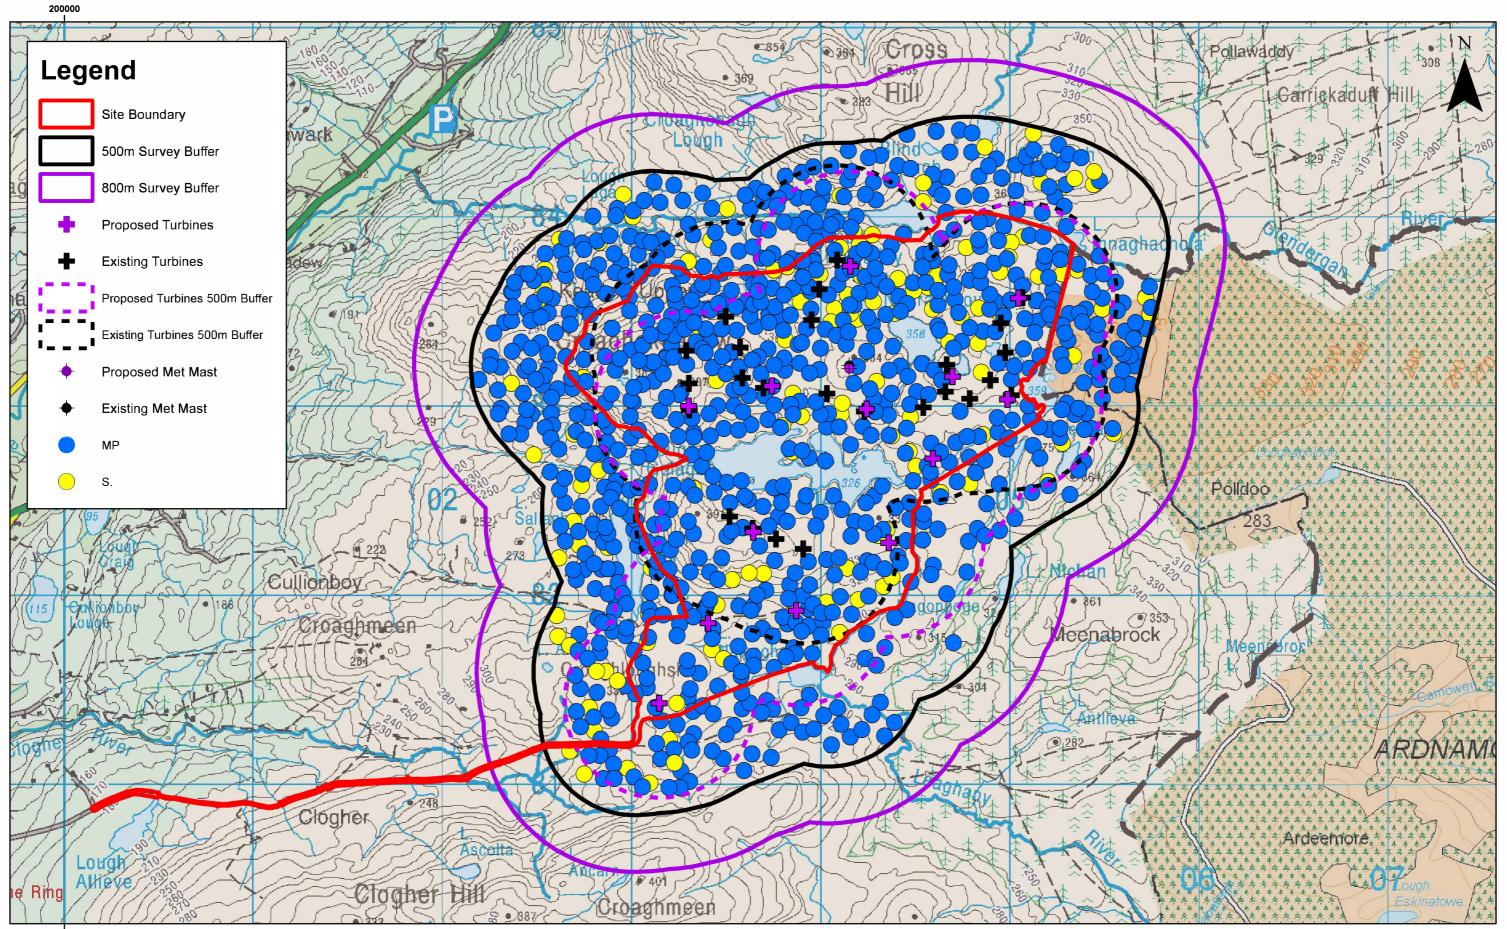

|               |     |          |     |              | 1:20,000                                                                                                                                                                                    | )0Km                                                                                                                            | Barnesmore Windfarm Repowering | Drg No | BWF Ornit         | hology |
|---------------|-----|----------|-----|--------------|---------------------------------------------------------------------------------------------------------------------------------------------------------------------------------------------|---------------------------------------------------------------------------------------------------------------------------------|--------------------------------|--------|-------------------|--------|
|               |     |          | 1   |              | Scale @ A3                                                                                                                                                                                  | AJ                                                                                                                              |                                | Rev    | А                 | Datum: |
| SCOTTISHPOWER |     | 05/11/19 | BSL | First Issue. | permission of Land 8                                                                                                                                                                        | vn Copyright and is reproduced with the<br>and & Property Services under delegated Ordnance Survey Ireland Licence No EN0090619 | 2017 MF & S. Dieeuing lemiones | Date   | 05/11/19          | TM65   |
| RENEWABLES    | Rev | Date     | Ву  | Comment      | authority the Controller of Her Majesty's Stationery Office © Ordnance Survey Ireland/Government of Ireland<br>© Crown Copyright and database right (2019)<br>Licence Number 100,220-520473 | Figure 7.12                                                                                                                     | Figure                         | 7.12   | Projection:<br>TM |        |